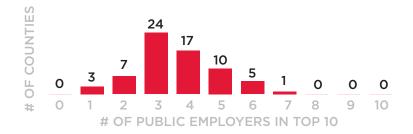

#### NUMBER OF COUNTIES WITH PUBLIC EMPLOYERS IN TOP 10

<sup>\*\*</sup> Due to the differences in the manner and style in which this data is collected across the state, some employers may be either aggregated or disaggregated. For instance, sheriff's offices are included as part of the larger county government in many counties, and are counted separately in others. Some counties group certain levels of government together, while some list the individual agencies or departments. Additionally, this report represents a snapshot of these top employers at a certain point in time. In smaller counties especially, the entities and their position on the list may have shifted since the compilation of data.

<sup>1.</sup> Mean: 3.64, Median: 3

At the extremes of the distribution are Bay County, where seven out of the top ten employers are government entities; and Calhoun, Glades, and Levy, where just one government entity appears on their respective top ten lists.