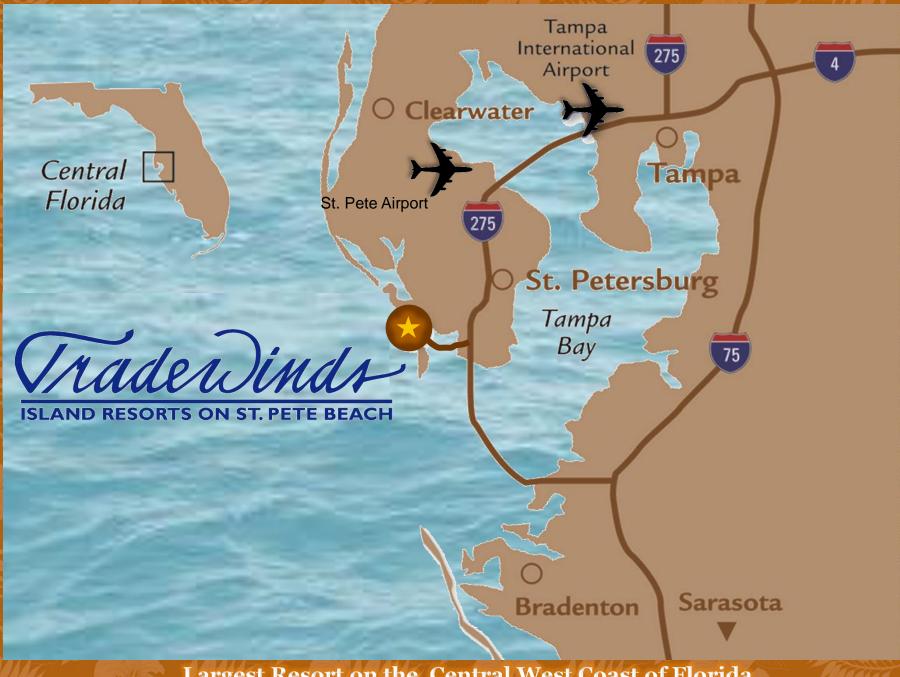

## **Convenient Airport Proximity**

St. Petersburg

Tampa

Airport

Tampa

Bay

St. Petersburg

Clearwater

Tampa International Airport Caladesi Island State Park **AmericanAirlines**<sup>®</sup> Clearwater Beach Clearwater Sand Key Park Air Canada St. Petersburg-Clearwater Belleair Beach International Airport **Belleair Shore** *Air*Tran Indian Rocks Beach Indian Shores **Spirit** airlines **Redington Shores** N. Redington Beach **Redington Beach** Madeira Beach Treasure Island Gulf Sunset Beach SOUTHWEST St. Pete Beach Mexico **▲ Delta** Pass-A-Grille Beach Tierra Verde Shell Key FRONTIER Fort De Soto Egmont Key Park N Е

**International Airport** MIDWEST AIRLINES Tampa International Blue AIRWAYS' allegiant **US AIRWAYS** BRITISH **AIRWAYS** United Airlines Continental Airlines

Located 30 minutes from each Airport...